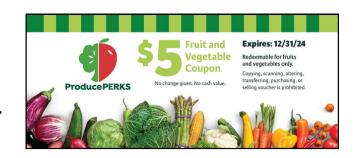

# Use your Fruit & Vegetable coupons at these locations.

Your coupons expire December 31, 2024.