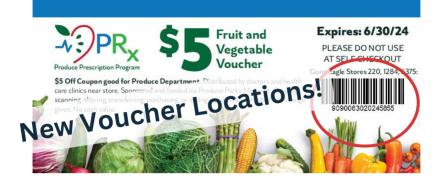

There are a few changes to your vouchers. If your voucher has the Giant Eagle barcode (circled on the image above) it can be used at either participating Giant Eagles OR Savea-Lots. If it does not have the Giant Eagle barcode, it can only be used at Save-A-Lot.

You must sign up for a Giant Eagle Advantage Card, and check out with a cashier to use your vouchers (no selfcheck out).

Coupons are redeemable for purchase of fresh produce at full value of coupon/s used. For example, **you must have \$5.00** *or more* of fresh produce in order to use a \$5.00 coupon. Your coupon will not work if you have \$4.99 or less in fresh produce.